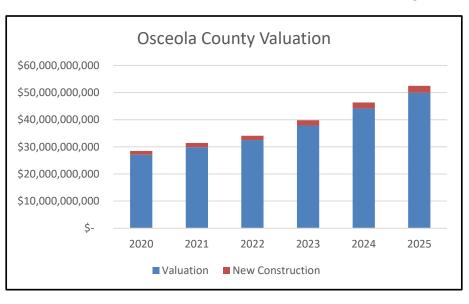

For FY25, the County projects slight increases in revenues from sources such as Tourist Development Taxes, State Shared Revenues, and Local Government Sales Taxes, based on historical and current trends. FY25 property valuations have increased to \$52,476,300,794, representing an 11.8% increase over FY24, which is significant compared to historical valuations. While this revenue growth reflects the County's substantial growth, meeting the service demand and necessary infrastructure improvements remains challenging due to historic cost increases and population growth. To maintain a high level of service amid expanded needs, careful consideration of the long-term impacts of FY25 budget decisions is crucial. In order to inform this year's process, economic trends will continue to be evaluated for their effects on the County's revenue streams, and adjustments will be made as necessary until the budget is adopted.

### **Impacts to Revenues:**

The County experienced the 12<sup>th</sup> year in a row of a positive increase in the valuations for FY25, which includes \$2.5B in new construction valuation. The chart demonstrates the trend of increasing overall

County valuation as well as the impact of new development. Over the prior 5 years, the County has averaged а 13% increase in new construction valuation annually with FY25 being the highest of the prior 5 years. This corresponds with the collection of impact fee revenue which is collected at the time of building permit resulting in a constructed building generally within 1 to 2 years.